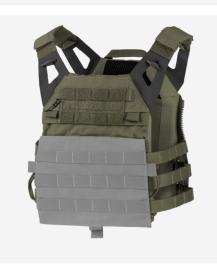

#### **FEATURES**

- 1. Easy 2-step emergency doffing capability
- 2. Hidden vertical webbing loops on front carrier supports detachable chest rigs
- 3. High performance stretch material that allows for plates of varying thickness
- 4. VELCRO® brand panel on the front of the carrier allows detachable MOLLE or mag pouch front flap
- 5. Zippers along the sides of the back carrier for zip-on panels
- 6. Low-profile cummerbund attachment that provides maximum adjustability and allows for chest expansion as needed
- 7. Webbing loops on the back of the shoulder straps to support back panels
- 8. Drag handle that supports up to 400 lbs.

### **COLOR:**

Ranger

LOW-PROFILE CUMMERBUND ATTACHMENT THAT PROVIDES MAXIMUM ADJUSTABILITY AND ALLOWS FOR CHEST EXPANSION AS NEEDED

HIDDEN VERTICAL WEBBING LOOPS ON FRONT CARRIER SUPPORTS DETACHABLE CHEST RIGS

HIGH PERFORMANCE STRETCH MATERIAL THAT ALLOWS FOR PLATES OF VARYING THICKNESS

VELCRO® BRAND PANEL ON THE FRONT OF THE CARRIER ALLOWS
DETACHABLE MOLLE OR MAG POUCH FRONT FLAP

WEBBING LOOPS ON THE BACK OF THE SHOULDER STRAPS TO SUPPORT BACK PANELS