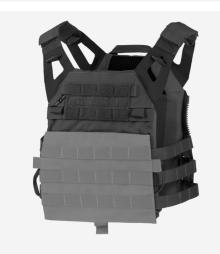

#### **FEATURES**

- 1. Easy 2-step emergency doffing capability
- 2. Hidden vertical webbing loops on front carrier supports detachable chest rigs
- 3. High performance stretch material that allows for plates of varying thickness
- 4. VELCRO® brand panel on the front of the carrier allows detachable MOLLE or mag pouch front flap
- 5. Zippers along the sides of the back carrier for zip-on panels
- 6. Low-profile cummerbund attachment that provides maximum adjustability and allows for chest expansion as needed
- 7. Webbing loops on the back of the shoulder straps to support back panels
- 8. Drag handle that supports up to 400 lbs.

### **COLOR:**

Ranger

LOW-PROFILE CUMMERBUND ATTACHMENT THAT PROVIDES MAXIMUM ADJUSTABILITY AND ALLOWS FOR CHEST EXPANSION AS NEEDED

HIDDEN VERTICAL WEBBING LOOPS ON FRONT CARRIER SUPPORTS DETACHABLE CHEST RIGS

HIGH PERFORMANCE STRETCH MATERIAL THAT ALLOWS FOR PLATES OF VARYING THICKNESS

VELCRO® BRAND PANEL ON THE FRONT OF THE CARRIER ALLOWS
DETACHABLE MOLLE OR MAG POUCH FRONT FLAP

WEBBING LOOPS ON THE BACK OF THE SHOULDER STRAPS TO SUPPORT BACK PANELS