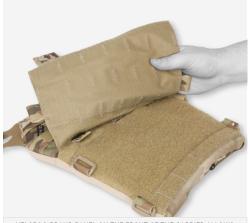

#### **FEATURES**

- 1. Easy 2-step emergency doffing capability
- 2. Hidden vertical webbing loops on front carrier supports detachable chest rigs
- 3. High performance stretch material that allows for plates of varying thickness
- 4. VELCRO® brand panel on the front of the carrier allows detachable MOLLE or mag pouch front flap
- 5. Zippers along the sides of the back carrier for zip-on panels
- 6. Low-profile cummerbund attachment that provides maximum adjustability and allows for chest expansion as needed
- 7. Webbing loops on the back of the shoulder straps to support back panels
- 8. Drag handle that supports up to 400 lbs.