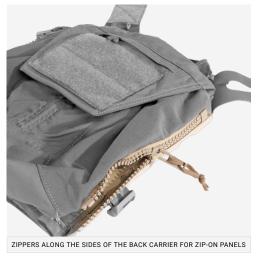

#### **FEATURES**

- 1. Easy 2-step emergency doffing capability
- 2. Hidden vertical webbing loops on front carrier supports detachable chest rigs
- 3. High performance stretch material that allows for plates of varying thickness
- 4. VELCRO® brand panel on the front of the carrier allows detachable MOLLE or mag pouch front flap
- 5. Zippers along the sides of the back carrier for zip-on panels
- 6. Low-profile cummerbund attachment that provides maximum adjustability and allows for chest expansion as needed
- 7. Webbing loops on the back of the shoulder straps to support back panels
- 8. Drag handle that supports up to 400 lbs.