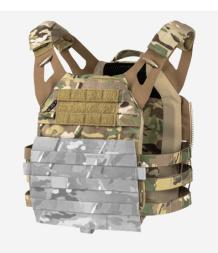

#### **FEATURES**

- 1. Easy 2-step emergency doffing capability
- 2. Hidden vertical webbing loops on front carrier supports detachable chest rigs
- 3. High performance stretch material that allows for plates of varying thickness
- 4. VELCRO® brand panel on the front of the carrier allows detachable MOLLE or mag pouch front flap
- 5. Zippers along the sides of the back carrier for zip-on panels
- 6. Low-profile cummerbund attachment that provides maximum adjustability and allows for chest expansion as needed
- 7. Webbing loops on the back of the shoulder straps to support back panels
- 8. Drag handle that supports up to 400 lbs.

### **COLOR:**

Ranger

LOW-PROFILE CUMMERBUND ATTACHMENT THAT PROVIDES MAXIMUM ADJUSTABILITY AND ALLOWS FOR CHEST EXPANSION AS NEEDED

HIDDEN VERTICAL WEBBING LOOPS ON FRONT CARRIER SUPPORTS DETACHABLE CHEST RIGS

HIGH PERFORMANCE STRETCH MATERIAL THAT ALLOWS FOR PLATES OF VARYING THICKNESS

VELCRO® BRAND PANEL ON THE FRONT OF THE CARRIER ALLOWS
DETACHABLE MOLLE OR MAG POUCH FRONT FLAP

WEBBING LOOPS ON THE BACK OF THE SHOULDER STRAPS TO SUPPORT BACK PANELS