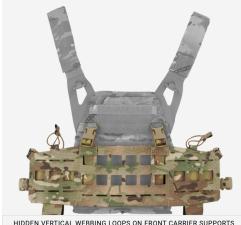

### **COLOR:**

Ranger

LOW-PROFILE CUMMERBUND ATTACHMENT THAT PROVIDES MAXIMUM ADJUSTABILITY AND ALLOWS FOR CHEST EXPANSION AS NEEDED

HIDDEN VERTICAL WEBBING LOOPS ON FRONT CARRIER SUPPORTS DETACHABLE CHEST RIGS