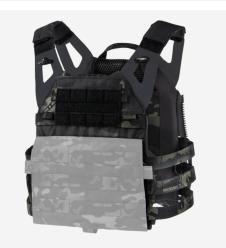

#### **FEATURES**

- 1. Easy 2-step emergency doffing capability
- 2. Hidden vertical webbing loops on front carrier supports detachable chest rigs
- 3. High performance stretch material that allows for plates of varying thickness
- 4. VELCRO® brand panel on the front of the carrier allows detachable MOLLE or mag pouch front flap
- 5. Zippers along the sides of the back carrier for zip-on panels
- 6. Low-profile cummerbund attachment that provides maximum adjustability and allows for chest expansion as needed
- 7. Webbing loops on the back of the shoulder straps to support back panels
- 8. Drag handle that supports up to 400 lbs.

### **COLOR:**

Ranger

LOW-PROFILE CUMMERBUND ATTACHMENT THAT PROVIDES MAXIMUM ADJUSTABILITY AND ALLOWS FOR CHEST EXPANSION AS NEEDED

HIDDEN VERTICAL WEBBING LOOPS ON FRONT CARRIER SUPPORTS DETACHABLE CHEST RIGS

HIGH PERFORMANCE STRETCH MATERIAL THAT ALLOWS FOR PLATES OF VARYING THICKNESS

VELCRO® BRAND PANEL ON THE FRONT OF THE CARRIER ALLOWS
DETACHABLE MOLLE OR MAG POUCH FRONT FLAP

WEBBING LOOPS ON THE BACK OF THE SHOULDER STRAPS TO SUPPORT BACK PANELS