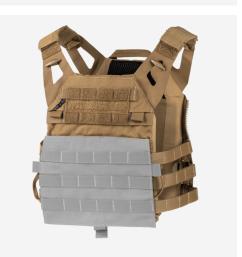

#### **FEATURES**

- 1. Easy 2-step emergency doffing capability
- 2. Hidden vertical webbing loops on front carrier supports detachable chest rigs
- 3. High performance stretch material that allows for plates of varying thickness
- 4. VELCRO® brand panel on the front of the carrier allows detachable MOLLE or mag pouch front flap
- 5. Zippers along the sides of the back carrier for zip-on panels
- 6. Low-profile cummerbund attachment that provides maximum adjustability and allows for chest expansion as needed
- 7. Webbing loops on the back of the shoulder straps to support back panels
- 8. Drag handle that supports up to 400 lbs.

### **COLOR:**

Ranger

LOW-PROFILE CUMMERBUND ATTACHMENT THAT PROVIDES MAXIMUM ADJUSTABILITY AND ALLOWS FOR CHEST EXPANSION AS NEEDED

HIDDEN VERTICAL WEBBING LOOPS ON FRONT CARRIER SUPPORTS DETACHABLE CHEST RIGS

HIGH PERFORMANCE STRETCH MATERIAL THAT ALLOWS FOR PLATES OF VARYING THICKNESS

VELCRO® BRAND PANEL ON THE FRONT OF THE CARRIER ALLOWS
DETACHABLE MOLLE OR MAG POUCH FRONT FLAP

WEBBING LOOPS ON THE BACK OF THE SHOULDER STRAPS TO SUPPORT BACK PANELS