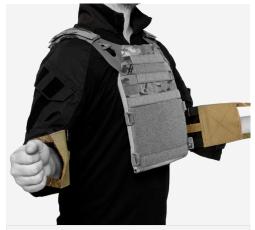

#### **FEATURES**

- 1. Easy 2-step emergency doffing capability
- 2. Hidden vertical webbing loops on front carrier supports detachable chest rigs
- 3. High performance stretch material that allows for plates of varying thickness
- 4. VELCRO® brand panel on the front of the carrier allows detachable MOLLE or mag pouch front flap
- 5. Zippers along the sides of the back carrier for zip-on panels
- 6. Low-profile cummerbund attachment that provides maximum adjustability and allows for chest expansion as needed
- 7. Webbing loops on the back of the shoulder straps to support back panels
- 8. Drag handle that supports up to 400 lbs.