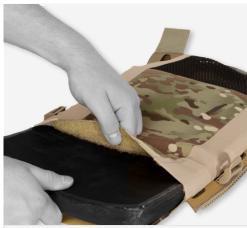

HIGH PERFORMANCE STRETCH MATERIAL THAT ALLOWS FOR PLATES OF VARYING THICKNESS

VELCRO® BRAND PANEL ON THE FRONT OF THE CARRIER ALLOWS
DETACHABLE MOLLE OR MAG POUCH FRONT FLAP

WEBBING LOOPS ON THE BACK OF THE SHOULDER STRAPS TO SUPPORT BACK PANELS