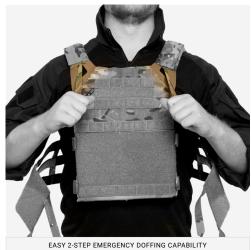

#### **FEATURES**

- 1. Easy 2-step emergency doffing capability
- 2. Hidden vertical webbing loops on front carrier supports detachable chest rigs
- 3. High performance stretch material that allows for plates of varying thickness
- 4. VELCRO® brand panel on the front of the carrier allows detachable MOLLE or mag pouch front flap
- 5. Zippers along the sides of the back carrier for zip-on panels
- 6. Low-profile cummerbund attachment that provides maximum adjustability and allows for chest expansion as needed
- 7. Webbing loops on the back of the shoulder straps to support back panels
- 8. Drag handle that supports up to 400 lbs.