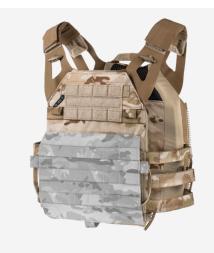

#### **FEATURES**

- 1. Easy 2-step emergency doffing capability
- 2. Hidden vertical webbing loops on front carrier supports detachable chest rigs
- 3. High performance stretch material that allows for plates of varying thickness
- 4. VELCRO® brand panel on the front of the carrier allows detachable MOLLE or mag pouch front flap
- 5. Zippers along the sides of the back carrier for zip-on panels
- 6. Low-profile cummerbund attachment that provides maximum adjustability and allows for chest expansion as needed
- 7. Webbing loops on the back of the shoulder straps to support back panels
- 8. Drag handle that supports up to 400 lbs.

### **COLOR:**

Ranger

LOW-PROFILE CUMMERBUND ATTACHMENT THAT PROVIDES MAXIMUM ADJUSTABILITY AND ALLOWS FOR CHEST EXPANSION AS NEEDED

HIDDEN VERTICAL WEBBING LOOPS ON FRONT CARRIER SUPPORTS DETACHABLE CHEST RIGS

HIGH PERFORMANCE STRETCH MATERIAL THAT ALLOWS FOR PLATES OF VARYING THICKNESS

VELCRO® BRAND PANEL ON THE FRONT OF THE CARRIER ALLOWS
DETACHABLE MOLLE OR MAG POUCH FRONT FLAP

WEBBING LOOPS ON THE BACK OF THE SHOULDER STRAPS TO SUPPORT BACK PANELS