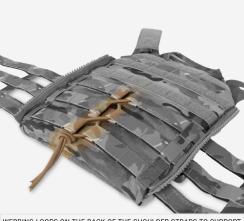

#### **FEATURES**

- 1. Easy 2-step emergency doffing capability
- 2. Hidden vertical webbing loops on front carrier supports detachable chest rigs
- 3. High performance stretch material that allows for plates of varying thickness
- 4. VELCRO® brand panel on the front of the carrier allows detachable MOLLE or mag pouch front flap
- 5. Zippers along the sides of the back carrier for zip-on panels
- 6. Low-profile cummerbund attachment that provides maximum adjustability and allows for chest expansion as needed
- 7. Webbing loops on the back of the shoulder straps to support back panels
- 8. Drag handle that supports up to 400 lbs.

HIGH PERFORMANCE STRETCH MATERIAL THAT ALLOWS FOR PLATES OF VARYING THICKNESS

VELCRO® BRAND PANEL ON THE FRONT OF THE CARRIER ALLOWS
DETACHABLE MOLLE OR MAG POUCH FRONT FLAP

WEBBING LOOPS ON THE BACK OF THE SHOULDER STRAPS TO SUPPORT BACK PANELS