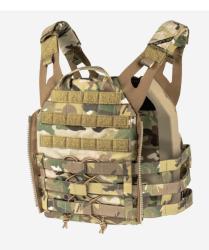

#### **FEATURES**

- 1. Easy 2-step emergency doffing capability
- 2. Hidden vertical webbing loops on front carrier supports detachable chest rigs
- 3. High performance stretch material that allows for plates of varying thickness
- 4. VELCRO® brand panel on the front of the carrier allows detachable MOLLE or mag pouch front flap
- 5. Zippers along the sides of the back carrier for zip-on panels
- 6. Low-profile cummerbund attachment that provides maximum adjustability and allows for chest expansion as needed
- 7. Webbing loops on the back of the shoulder straps to support back panels
- 8. Drag handle that supports up to 400 lbs.

### **COLOR:**

Ranger

LOW-PROFILE CUMMERBUND ATTACHMENT THAT PROVIDES MAXIMUM ADJUSTABILITY AND ALLOWS FOR CHEST EXPANSION AS NEEDED

HIDDEN VERTICAL WEBBING LOOPS ON FRONT CARRIER SUPPORTS DETACHABLE CHEST RIGS

HIGH PERFORMANCE STRETCH MATERIAL THAT ALLOWS FOR PLATES OF VARYING THICKNESS

VELCRO® BRAND PANEL ON THE FRONT OF THE CARRIER ALLOWS
DETACHABLE MOLLE OR MAG POUCH FRONT FLAP

WEBBING LOOPS ON THE BACK OF THE SHOULDER STRAPS TO SUPPORT BACK PANELS