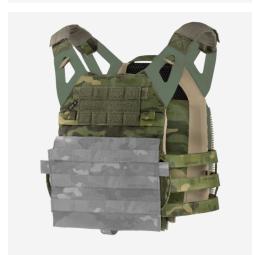

#### **FEATURES**

- 1. Easy 2-step emergency doffing capability
- 2. Hidden vertical webbing loops on front carrier supports detachable chest rigs
- 3. High performance stretch material that allows for plates of varying thickness
- 4. VELCRO® brand panel on the front of the carrier allows detachable MOLLE or mag pouch front flap
- 5. Zippers along the sides of the back carrier for zip-on panels
- 6. Low-profile cummerbund attachment that provides maximum adjustability and allows for chest expansion as needed
- 7. Webbing loops on the back of the shoulder straps to support back panels
- 8. Drag handle that supports up to 400 lbs.

### **COLOR:**

Ranger

LOW-PROFILE CUMMERBUND ATTACHMENT THAT PROVIDES MAXIMUM ADJUSTABILITY AND ALLOWS FOR CHEST EXPANSION AS NEEDED

HIDDEN VERTICAL WEBBING LOOPS ON FRONT CARRIER SUPPORTS DETACHABLE CHEST RIGS

HIGH PERFORMANCE STRETCH MATERIAL THAT ALLOWS FOR PLATES OF VARYING THICKNESS

VELCRO® BRAND PANEL ON THE FRONT OF THE CARRIER ALLOWS
DETACHABLE MOLLE OR MAG POUCH FRONT FLAP

WEBBING LOOPS ON THE BACK OF THE SHOULDER STRAPS TO SUPPORT BACK PANELS